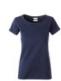

## **f**₅**t** christiansen

XS-XXL

XS-XXL

XS-XXL

| Mid Grey<br>XS-XXL | Mint<br>XS-XXL | Natural<br>XS-XXL   | Navy<br>XS-XXL | Olive<br>XS-XXL | Orange<br>XS-XXL   | Pacific<br>XS-XXL   |
|--------------------|----------------|---------------------|----------------|-----------------|--------------------|---------------------|
| 7                  |                |                     | 1              |                 |                    |                     |
| Petrol<br>XS-XXL   | Pink<br>XS-XXL | Raspberry<br>XS-XXL | Red<br>XS-XXL  | Royal<br>XS-XXL | Sky-Blue<br>XS-XXL | Soft-pink<br>XS-XXL |
|                    |                |                     |                |                 | 1                  |                     |
| Steel Grey         | Stone          | Tomato              | Turquoise      | White           | Wine               | Yellow              |