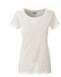

## Ladies' Basic-T

Best. Nr. JN8007

Single jersey T-shirt i Organic Cotton.
Feminin rund halsudskæring.
Tear-Off' label.
Let faconsyet.
120 g/m2. 100% bomuld (organic cotton).
XS-XXL

## Andre farver:

Acid-yellow XS-XXL

Ash XS-XXL

Black XS-XXL

Black-heather XS-XXL

Brown XS-XXL

Carmine-Red-Melange XS-XXL

Cobalt XS-XXL