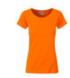

## **f**₅**t** christiansen

XS-XXL

XS-XXL

XS-XXL

| Mid Grey<br>XS-XXL | Mint<br>XS-XXL | Natural<br>XS-XXL   | Navy<br>XS-XXL | Olive<br>XS-XXL | Orange<br>XS-XXL   | Pacific<br>XS-XXL   |
|--------------------|----------------|---------------------|----------------|-----------------|--------------------|---------------------|
| 7                  |                |                     | 1              |                 |                    |                     |
| Petrol<br>XS-XXL   | Pink<br>XS-XXL | Raspberry<br>XS-XXL | Red<br>XS-XXL  | Royal<br>XS-XXL | Sky-Blue<br>XS-XXL | Soft-pink<br>XS-XXL |
|                    |                |                     |                |                 | 1                  |                     |
| Steel Grey         | Stone          | Tomato              | Turquoise      | White           | Wine               | Yellow              |