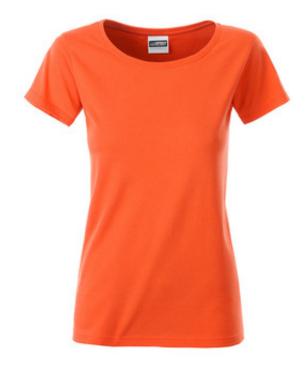

## Ladies' Basic-T

Best. Nr. JN8007

Single jersey T-shirt i Organic Cotton.
Feminin rund halsudskæring.
Tear-Off' label.
Let faconsyet.
120 g/m2. 100% bomuld (organic cotton).
XS-XXL