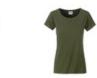

Grey-Heather XS-XXL

Irish-Green XS-XXL

Khaki XS-XXL

Light-Denim-Melange XS-XXL

Light-Yellow XS-XXL

Lime-green XS-XXL

## **f**₅**t** christiansen

XS-XXL

XS-XXL

XS-XXL

| Mid Grey<br>XS-XXL | Mint<br>XS-XXL | Natural<br>XS-XXL   | Navy<br>XS-XXL | Olive<br>XS-XXL | Orange<br>XS-XXL   | Pacific<br>XS-XXL   |
|--------------------|----------------|---------------------|----------------|-----------------|--------------------|---------------------|
| 7                  |                |                     | 1              |                 |                    |                     |
| Petrol<br>XS-XXL   | Pink<br>XS-XXL | Raspberry<br>XS-XXL | Red<br>XS-XXL  | Royal<br>XS-XXL | Sky-Blue<br>XS-XXL | Soft-pink<br>XS-XXL |
|                    |                |                     |                |                 | 1                  |                     |
| Steel Grey         | Stone          | Tomato              | Turquoise      | White           | Wine               | Yellow              |