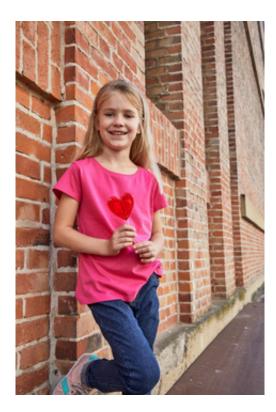

## Best. Nr. JN744

- Klassisk basic T-shirt.
- Single Jersey.
- Rund halsrib.
- 'Tear-Off' label.
- Let faconsyet.
- 150 g/m2, 100% bomuld.

Gold-Yellow

XS/Jr-XXL/Jr

Dark-Green XS/Jr-XXL/Jr

Dark-Grey XS/Jr-XXL/Jr

## rt christiansen

| Size                 | XS       | S        | M        | L        | XL       | XXL      |
|----------------------|----------|----------|----------|----------|----------|----------|
| 1/2 chest            | 29,00 cm | 32,00 cm | 34,00 cm | 36,00 cm | 39,00 cm | 41,00 cm |
| 1/2 waist width      | 28,00 cm | 31,00 cm | 33,00 cm | 35,00 cm | 38,00 cm | 40,00 cm |
| 1/2 bottom width     | 32,00 cm | 35,00 cm | 37,00 cm | 40,00 cm | 42,00 cm | 44,00 cm |
| length from shoulder | 39,00 cm | 44,00 cm | 48,00 cm | 52,00 cm | 57,00 cm | 62,00 cm |
| sleeve length        | 9,50 cm  | 10,00 cm | 10,50 cm | 11,00 cm | 11,50 cm | 12,00 cm |