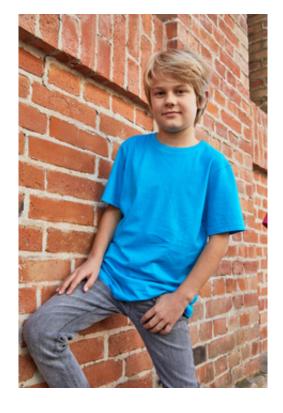

## Promo-T Boy 150

Best. Nr. JN745

- Klassisk basic T-shirt.
- Single Jersey.
- Rund halsrib.
- 'Tear-Off' label.
- 150 g/m2, 100% bomuld.