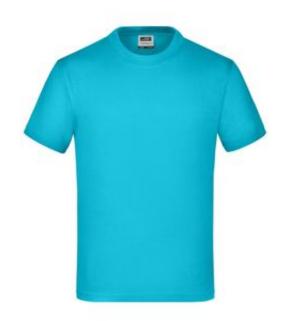

## Junior Basic-T Best. Nr. JN019

Komfortabel børne T-shirt i single jersey Rund halsudskæring med elastan Nakkebånd, sidesømme Dobbeltsyning på skulder, nakke og ærme 150 g/m²: 100% Bomuld XS(98/104), S(110/116), M(122/128), L(134/140), XL(146/152), XXL(158/164)

## Andre farver:

Acid-yellow XS/Jr-XXL/Jr

Aqua XS/Jr-XXL/Jr

Ash XS/Jr-XXL/Jr

Aubergine XS/Jr-XXL/Jr

Black XS/Jr-XXL/Jr

Brown XS/Jr-XXL/Jr

Dark Royal XS/Jr-XXL/Jr